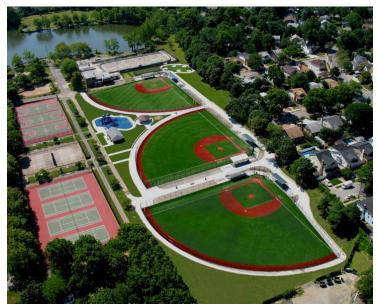

## **Grant Park**

MUNICIPALITY: County of Nassau LOCATION: Sheridan Ave, Hewlett, New York

## **Project Description:**

This project was awarded to our company in August 2011 and consisted of the replacement of three existing natural-grass baseball fields with synthetic turf along with various other upgraded site amenities.

## **Project Elements:**

- Three regulation little league
  synthetic-turf fields
- Portable pitching mounds
- Perimeter fencing and covered dugouts
- Heavy-duty synthetic-turf batting cage
- Playground with poured-in-place safety surface and gazebo
- Outdoor recreation area with exercise equipment
- Precast concrete restroom, concession and storage building
- Segmental block retaining wall
- Decorative colored and stamped concrete plazas and walking paths
- Landscaping, irrigation and civil work for future field lighting