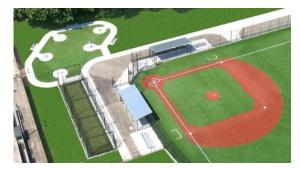

## **Project Description:**

This project was awarded to our company in August 2011 and consisted of the replacement of three existing natural-grass baseball fields with synthetic turf along with various other upgraded site amenities.

## **Project Elements:**

- Three regulation little league
  synthetic-turf fields
- Portable pitching mounds
- Perimeter fencing and covered dugouts
- Heavy-duty synthetic-turf batting cage
- Playground with poured-in-place safety surface and gazebo
- Outdoor recreation area with exercise equipment
- Precast concrete restroom, concession and storage building
- Segmental block retaining wall
- Decorative colored and stamped concrete plazas and walking paths
- Landscaping, irrigation and civil work for future field lighting