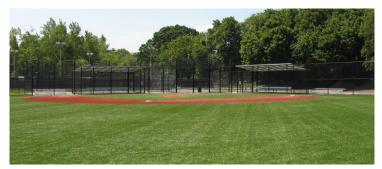

## **Project Description:**

This project was awarded to our company in August 2011 and consisted of the replacement of three existing natural-grass baseball fields with synthetic turf along with various other upgraded site amenities.

## **Project Elements:**

- Three regulation little league
  synthetic-turf fields
- Portable pitching mounds
- Perimeter fencing and covered dugouts
- Heavy-duty synthetic-turf batting cage
- Playground with poured-in-place safety surface and gazebo
- Outdoor recreation area with exercise equipment
- Precast concrete restroom, concession and storage building
- Segmental block retaining wall
- Decorative colored and stamped concrete plazas and walking paths
- Landscaping, irrigation and civil work for future field lighting